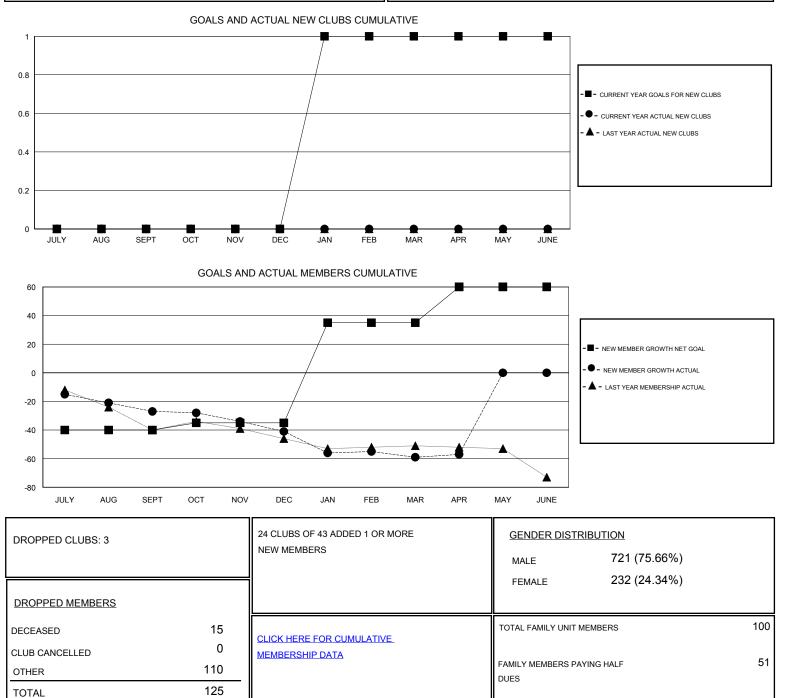

## Cindy Greag GMT.

| GMT: Cinc                                                   | ly Gregg |                  | L                | OCATION VIRGINIA |                                                             |                                                                |                                                              | GMT CA                                             |
|-------------------------------------------------------------|----------|------------------|------------------|------------------|-------------------------------------------------------------|----------------------------------------------------------------|--------------------------------------------------------------|----------------------------------------------------|
| Clubs                                                       |          |                  |                  |                  | Members                                                     |                                                                |                                                              |                                                    |
| RESULTS FOR 2016-2017                                       |          |                  |                  |                  | RESULTS FOR 2016-2017                                       |                                                                |                                                              |                                                    |
| QUARTER                                                     |          | NEW CLUB GOAL    | NEW CLUBS        | DROPPED CLUBS    | QUARTER                                                     | NEW MEMBER GROWTH<br>NET GOAL (not reinstated<br>or transfers) | NEW MEMBER<br>GROWTH ACTUAL (not<br>reinstated or transfers) | DROPPED<br>MEMBERS ACTUAL<br>(including transfers) |
| JULY/AUG/SEPT<br>OCT/NOV/DEC<br>JAN/FEB/MAR<br>APR/MAY/JUNE |          | 0<br>0<br>1<br>0 | 0<br>0<br>0<br>0 | 1                | JULY/AUG/SEPT<br>OCT/NOV/DEC<br>JAN/FEB/MAR<br>APR/MAY/JUNE | -40<br>5<br>70<br>25                                           | 17<br>20<br>19<br>12                                         | 44<br>34<br>37<br>10                               |